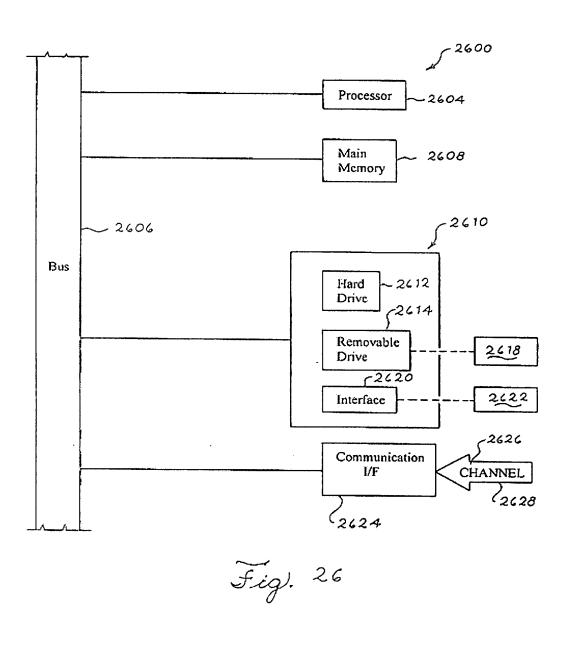

|        |                 |                                          |       | -                         |                                                        |                                             |
| Expiration Da                          | te:    | Month:<br>Year: |                                          |       | ]                         |                                                        |                                             |
| Purchase 1106                          |        |                 |                                          |       |                           |                                                        |                                             |



































29/40



30/40











35/40